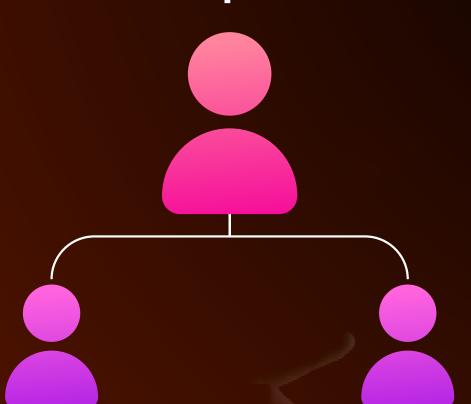

## HOW IT WORKS

**Project Creators:** Individuals, entrepreneurs, or organizations start a campaign to raise funds for a specific purpose, such as a product, service, charity, or creative endeavor.

**Crowd of Supporters:** A large group of people, often the general public, contribute small amounts to collectively meet the funding goal.

#### MY VICTORY CLUB LEVEL INCOME

| Levels                                        | Member | Bonus     |
|-----------------------------------------------|--------|-----------|
| 1 Level                                       | 2      | 15%       |
| 2 Level                                       | 4      | 10%       |
| 3 Level                                       | 8      | 5%        |
| 4 Level                                       | 16     | 5%        |
| 5 Level                                       | 32     | 5%        |
| Note : 1 Direct Compulsory for<br>Each Levels |        | Total 40% |