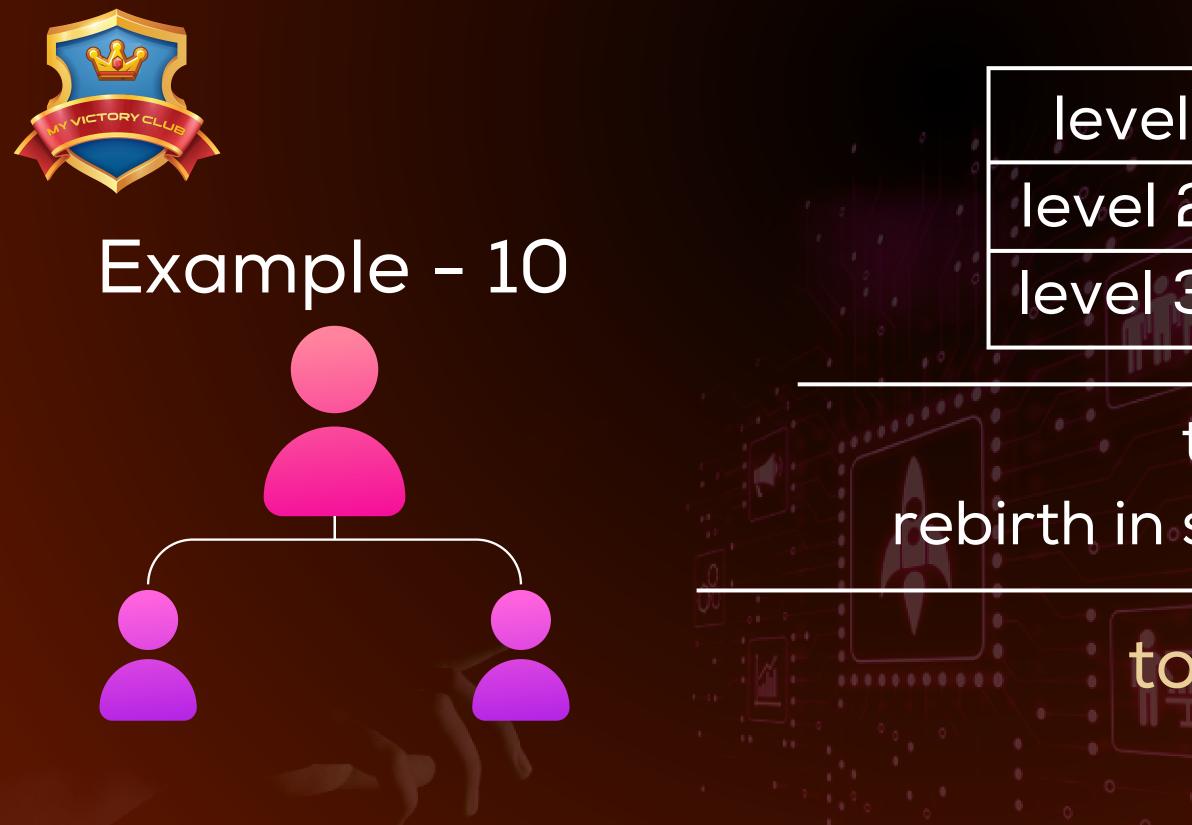

## Level 1: $10 \times 2 = 20$

Level 2:  $10 \times 4 = 40$ 

- Level 3:  $10 \times 8 = 80$
- Total earning = 140
- Upgradation to Auto Pool 2 = 60